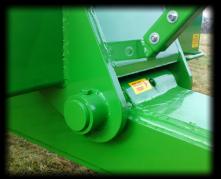

The multi-leaf spring is mounted onto the 20mm thick drawbar base plate using 3 U-bolts. The top of the drawbar is further strengthened at the pivot at the front of the chassis by an additional saddle. The front pivot tube complete with phosphor bronze bushes is set into the top of the drawbar with an easily accessible grease point.

The chrome front pivot pin is passed through the two 15mm thick lugs.

The rear of the drawbar spring is secured between two 15mm thick lugs which give two easily adjustable height options to suit varying tractor hitch heights.