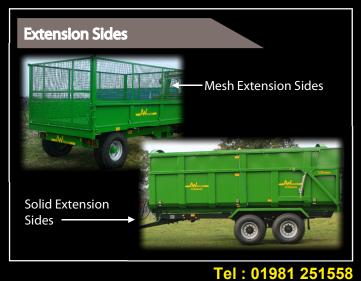

full length of the sheet, a larger one fitted just off centre and a smaller one fitted along the edge.

The sheet is rolled from side to side by inserting a handle into the end of the centre pole. The handle has a knuckle joint enabling it to be used from the ground. The handle is stored on the chassis when not in use. The sheet is secured by the ratchets in both the open and closed positions. It is stored on the top of the trailer side when open, resting against bolt on upstands. The design of the sheet enables a contractor hydraulic tailboard to be opened when the sheet is in the open and closed positions.









AW Engineering (Hereford) Ltd. Stoney Street Madley Hereford HR2 9NQ Tel: 01981 251558 Fax: 01981 251568

Web: www.awtrailers.co.uk Email: sales@awtrailers.co.uk















AW Engineering (Hereford) Ltd. Stoney Street Madley Hereford HR2 9NQ

Web: www.awtrailers.co.uk Email: sales@awtrailers.co.uk

Fax: 01981 251568