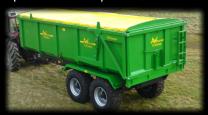

## **Sprung Drawbar**

A sprung drawbar improves the ride of the trailer and reduces the stress on the tractor pick-up hitch. It is particularly suitable for large capacity trailers which are used for hauling loads long distances on the road.