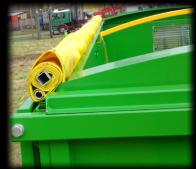

## Side to Side Roll-over Sheet

This sheet enables the load to be covered quickly and easily. 'Hoops' are fitted to the front and rear of the trailer as shown. The front hoop is normally built in and the rear hoop is normally removable. A removable centre support is also fitted. The sheet is bolted to the trailer along one side and three ratchet straps are fitted to the other side of the sheet. Two aluminium poles are fitted along the full length of the sheet, a larger one fitted just off centre and a smaller one fitted along the edge.

The sheet is rolled from side to side by inserting a handle into the end of the centre pole. The handle has a knuckle joint enabling it to be used from the ground. The handle is stored on the chassis when not in use. The sheet is secured by the ratchets in both the open and closed positions. It is stored on the top of the trailer side when open, resting against bolt on upstands. The design of the sheet enables a contractor hydraulic tailboard to be opened when the sheet is in the open and closed positions.