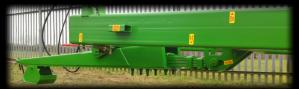

## **Sprung Drawbar**

A sprung drawbar improves the ride of the trailer and reduces the stress on the tractor pick-up hitch. It is particularly suitable for large capacity trailers which are used for hauling loads long distances on the road.

The multi-leaf spring is mounted onto the 20mm thick drawbar base plate using 3 U-bolts. The top of the drawbar is further strengthened at the pivot at the front of the chassis by an additional saddle. The front pivot tube complete with phosphor bronze bushes is set into the top of the drawbar with an easily accessible grease point.