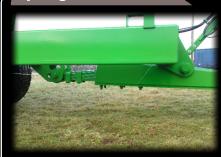

## **Sprung Drawbar**

A sprung drawbar improves the ride of the trailer and reduces the stress on the tractor pick-up hitch. It is particularly suitable for large capacity trailers which are used for hauling loads long distances on the road.

The multi-leaf spring is mounted onto the 20mm thick drawbar base plate using 3 U-bolts. The top of the drawbar is further strengthened at the pivot at the front of the chassis by an additional saddle. The front pivot tube complete with phosphor bronze bushes is set into the top of the drawbar with an easily accessible grease point.