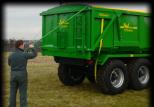

## Side to Side Roll-over Sheet

This sheet enables the load to be covered quickly and easily. 'Hoops' are fitted to the front and rear of the trailer as shown. The front hoop is normally built in and the rear hoop is normally removable. A removable centre support is also fitted. The sheet is bolted to the trailer along one side and three ratchet straps are fitted to the other side of the sheet. Two aluminium poles are fitted along the full length of the sheet, a larger one fitted just off centre and a smaller one fitted along the edge.

The sheet is rolled from side to side by inserting a handle into the end of the centre pole. The handle has a knuckle joint enabling it to be used from the ground. The handle is stored on the chassis when not in use. The sheet is secured by the ratchets in both the open and closed positions. It is stored on the top of the trailer side when open, resting against bolt on upstands. The design of the sheet enables a contractor hydraulic tailboard to be opened when the sheet is in the open and closed positions.