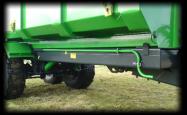

## **Sprung Drawbar**

A sprung drawbar improves the ride of the trailer and reduces the stress on the tractor pick-up hitch. It is particularly suitable for large capacity trailers which are used for hauling loads long distances on the road.

The multi-leaf spring is mounted onto the 20mm thick drawbar base plate using 3 U-bolts. The top of the drawbar is further strengthened at the pivot at the front of the chassis by an additional saddle. The front pivot tube complete with phosphor bronze bushes is set into the top of the drawbar with an easily accessible grease point.

The chrome front pivot pin is passed through the two 15mm thick lugs.

The rear of the drawbar spring is secured between two 15mm thick lugs which give two easily adjustable height options to suit varying tractor hitch heights.