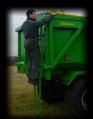

## Side to Side Roll-over Sheet

This sheet enables the load to be covered quickly and easily. 'Hoops' are fitted to the front and rear of the trailer as shown. The front hoop is normally built in and the rear hoop is normally removable. A removable centre support is also fitted. The sheet is bolted to the trailer along one side and three ratchet straps are fitted to the other side of the sheet. Two aluminium poles are fitted along the full length of the sheet, a larger one fitted just off centre and a smaller one fitted along the edge.

The sheet is rolled from side to side by inserting a handle into the end of the centre pole. The handle has a knuckle joint enabling it to be used from the ground. The handle is stored on the chassis when not in use. The sheet is secured by the ratchets in both the open and closed positions. It is stored on the top of the trailer side when open, resting against bolt on upstands. The design of the sheet enables a contractor hydraulic tailboard to be opened when the sheet is in the open and closed positions.