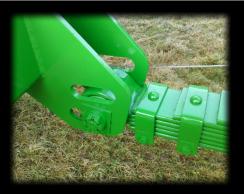

The multi-leaf spring is mounted onto the 20mm thick drawbar base plate using 3 U-bolts. The top of the drawbar is further strengthened at the pivot at the front of the chassis by an additional saddle. The front pivot tube complete with phosphor bronze bushes is set into the top of the drawbar with an easily accessible grease point.

The chrome front pivot pin is passed through the two 15mm thick lugs.

The rear of the drawbar spring is secured between two 15mm thick lugs which give two easily adjustable height options to suit varying tractor hitch heights.