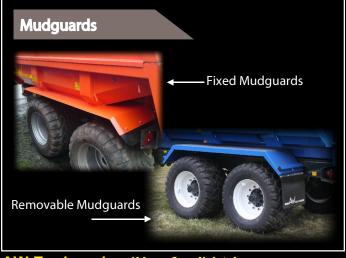

e full length of the sheet, a larger one fitted just off centre and a smaller one fitted along the edge.

The sheet is rolled from side to side by inserting a handle into the end of the centre pole. The handle has a knuckle joint enabling it to be used from the ground. The handle is stored on the chassis when not in use. The sheet is secured by the ratchets in both the open and closed positions. It is stored on the top of the trailer side when open, resting against bolt on upstands. The design of the sheet enables a contractor hydraulic tailboard to be opened when the sheet is in the open and closed positions.









AW Engineering (Hereford) Ltd. Stoney Street Madley Hereford HR2 9NQ Tel: 01981 251558 Fax: 01981 251568

Web: www.awtrailers.co.uk Email: sales@awtrailers.co.uk















AW Engineering (Hereford) Ltd. Stoney Street Madley Hereford HR2 9NQ

Web: www.awtrailers.co.uk Email: sales@awtrailers.co.uk

Fax: 01981 251568