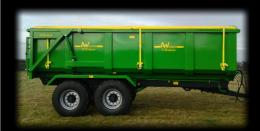

## **Sprung Drawbar**

A sprung drawbar improves the ride of the trailer and reduces the stress on the tractor pick-up hitch. It is particularly suitable for large capacity trailers which are used for hauling loads long distances on the road.